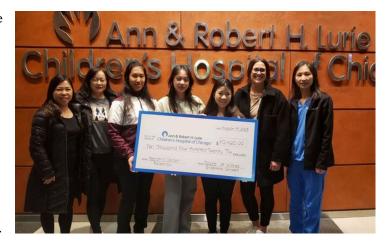

Angela, Sophia, and Mika performed at Tzu Chi's 2023 Charity Gala on Saturday, November 11th. It was an amazing performance!

On November 30th, Sophia, Angela, Jasmine, Jindan, Stella and Hui visited Lurie's Children Hospital for the annual concert check presentation.