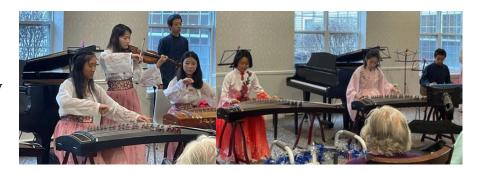

#### **December Events**

SoWE participated in the 2023
OPUS Holiday Concert on
December 28th and 29th. Both JV
and Varsity successfully
performed at five senior homes.